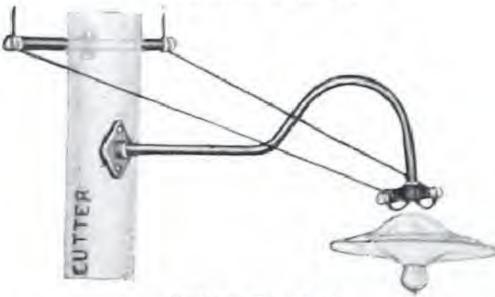

CUTTER BRACKETS Reflectors with suspension parts are listed in this catalogue as streethood bodies. Interchangeable parts make it easy to convert from one style to another. Brackets for supporting the streethood bodies are listed separately. These are made in plain and ornamental types and of such a variety of designs that it is possible to select a complete fixture to meet any requirement for efficient and artistic lighting.